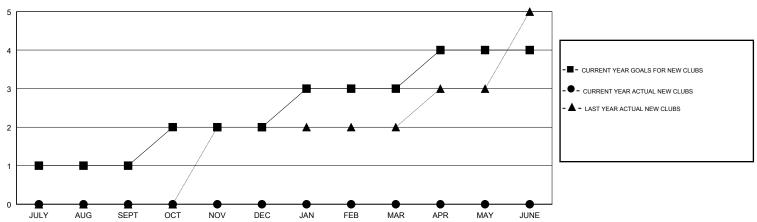

## **LOCATION PHILIPPINES**

**GMT CA** 

| Clubs                 |               |           |               | Members               |                           |                         |                                              |
|-----------------------|---------------|-----------|---------------|-----------------------|---------------------------|-------------------------|----------------------------------------------|
| RESULTS FOR 2018-2019 |               |           |               | RESULTS FOR 2018-2019 |                           |                         |                                              |
| QUARTER               | NEW CLUB GOAL | NEW CLUBS | DROPPED CLUBS | QUARTER               | MEMBER GROWTH NET<br>GOAL | MEMBER GROWTH<br>ACTUAL | DROPPED MEMBERS ACTUAL (including transfers) |
| JULY/AUG/SEPT         | 1             | 0         | 0             | JULY/AUG/SEPT         | 45                        | 48                      | 43                                           |
| OCT/NOV/DEC           | 1             | 0         | 0             | OCT/NOV/DEC           | 25                        | 0                       | 0                                            |
| JAN/FEB/MAR           | 1             | 0         | 0             | JAN/FEB/MAR           | 25                        | 0                       | 0                                            |
| APR/MAY/JUNE          | 1             | 0         | 0             | APR/MAY/JUNE          | 25                        | 0                       | 0                                            |

#### GOALS AND ACTUAL NEW CLUBS CUMULATIVE