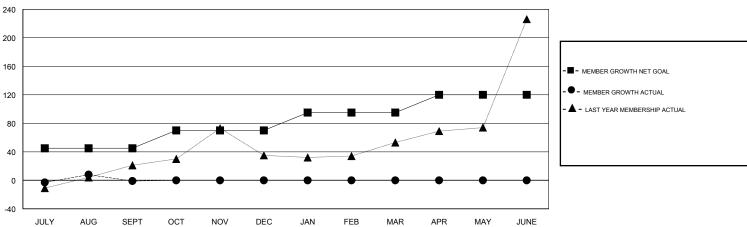

## **LOCATION PHILIPPINES**

**GMT CA** 

| Clubs                 |               |           |               | Members               |                           |                         |                                              |
|-----------------------|---------------|-----------|---------------|-----------------------|---------------------------|-------------------------|----------------------------------------------|
| RESULTS FOR 2018-2019 |               |           |               | RESULTS FOR 2018-2019 |                           |                         |                                              |
| QUARTER               | NEW CLUB GOAL | NEW CLUBS | DROPPED CLUBS | QUARTER               | MEMBER GROWTH NET<br>GOAL | MEMBER GROWTH<br>ACTUAL | DROPPED MEMBERS ACTUAL (including transfers) |
| JULY/AUG/SEPT         | 1             | 0         | 0             | JULY/AUG/SEPT         | 45                        | 48                      | 43                                           |
| OCT/NOV/DEC           | 1             | 0         | 0             | OCT/NOV/DEC           | 25                        | 0                       | 0                                            |
| JAN/FEB/MAR           | 1             | 0         | 0             | JAN/FEB/MAR           | 25                        | 0                       | 0                                            |
| APR/MAY/JUNE          | 1             | 0         | 0             | APR/MAY/JUNE          | 25                        | 0                       | 0                                            |

## GOALS AND ACTUAL MEMBERS CUMULATIVE

| DROPPED CLUBS: 0  DROPPED MEMBERS |    | 15 CLUBS OF 40 ADDED 1 OR MORE NEW MEMBERS | GENDER DISTRIBUTION  MALE 759 (58.16%)  FEMALE 546 (41.84%)  Women Percentage Fiscal Year Goal: 5% |  |
|-----------------------------------|----|--------------------------------------------|----------------------------------------------------------------------------------------------------|--|
| DECEASED                          | 0  | CLICK HERE FOR CUMULATIVE                  | TOTAL FAMILY UNIT MEMBERS                                                                          |  |
| CLUB CANCELLED 0 OTHER 43         |    | MEMBERSHIP DATA                            |                                                                                                    |  |
|                                   |    |                                            | FAMILY MEMBERS PAYING HALF DUES                                                                    |  |
| TOTAL                             | 43 |                                            |                                                                                                    |  |